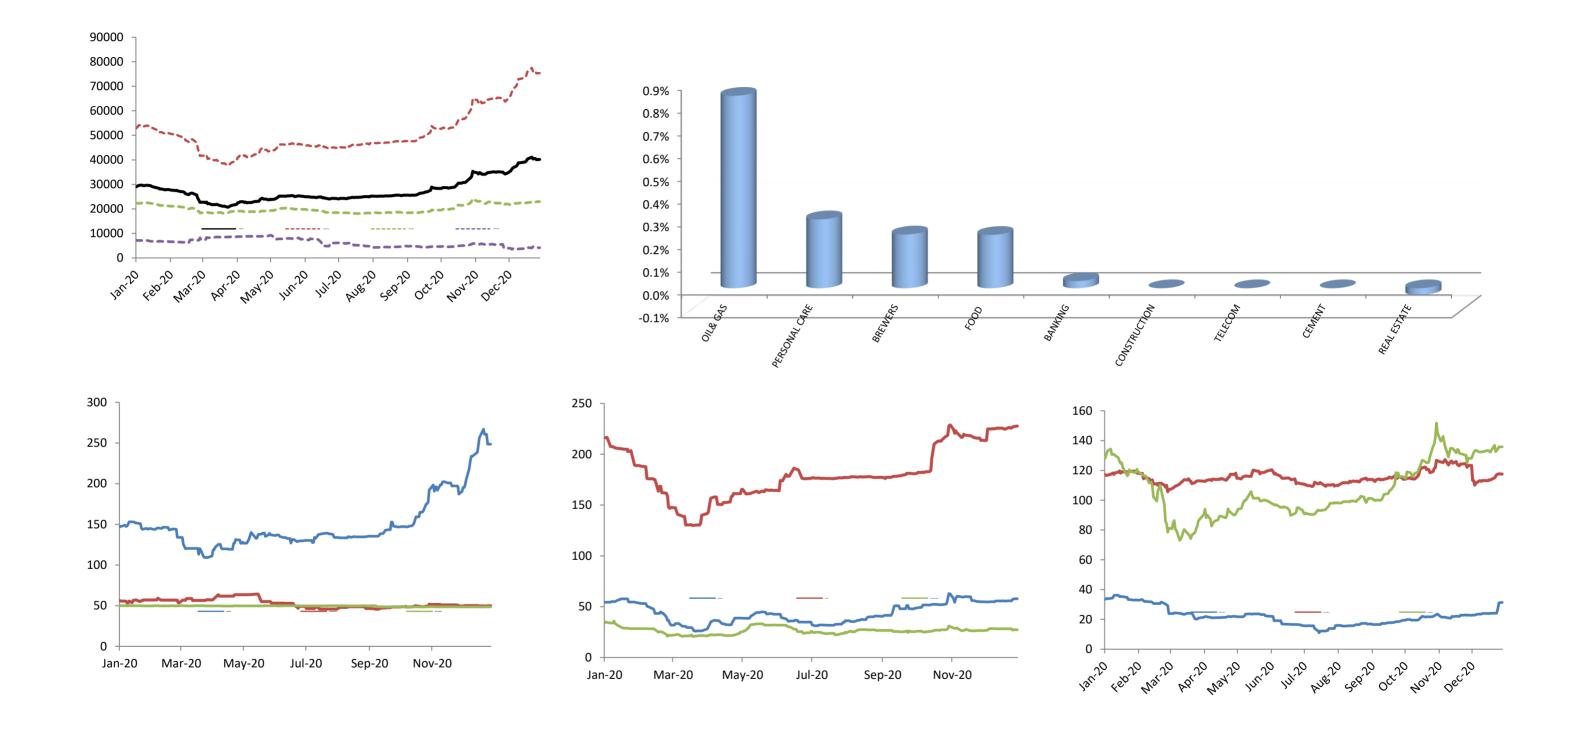

-5.12%

-5.12%

|                            |        |        |         |         |            |             |              | 52 Wk      |           |
|----------------------------|--------|--------|---------|---------|------------|-------------|--------------|------------|-----------|
|                            | 1 Day  | 1 Wk   | 3 Month | 6 Month |            |             |              | Volatility | 52 Wk Max |
| <b>ARM Sector Indices</b>  | Return | Return | Return  | Return  | QTD Return | YTD sReturn | 52 Wk Return | (SD)       | Drawdown  |
| BANKING                    | 0.44%  | -6.74% | -15.11% | 31.38%  | -2.59%     | -2.59%      | 8.14%        | 2.36%      | -11.71%   |
| BREWERS                    | 0.14%  | 0.32%  | -1.57%  | 78.94%  | 11.38%     | 11.38%      | 15.91%       | 2.97%      | -8.62%    |
| CEMENT                     | -4.78% | -5.23% | 23.90%  | 78.21%  | -6.97%     | -6.97%      | 64.73%       | 2.07%      | -7.30%    |
| TELECOM                    | -0.25% | 0.57%  | 46.77%  | 92.04%  | 8.30%      | 8.30%       | 116.25%      | 1.51%      | -6.52%    |
| PERSONAL CARE              | 0.07%  | -4.08% | -8.24%  | 20.39%  | 0.79%      | 0.79%       | -0.06%       | 2.57%      | -9.37%    |
| CONSTRUCTION               | 0.00%  | -4.74% | -3.53%  | 9.30%   | 0.59%      | 0.59%       | -12.17%      | 1.79%      | -14.26%   |
| FOOD                       | 0.27%  | -0.85% | -1.95%  | 26.16%  | -0.48%     | -0.48%      | 18.32%       | 1.57%      | -6.99%    |
| INSURANCE                  | 0.29%  | -3.46% | -5.57%  | 8.90%   | 5.49%      | 5.49%       | 1.40%        | 1.18%      | -8.23%    |
| OIL& GAS                   | 0.28%  | -0.74% | 28.98%  | 89.88%  | 25.22%     | 25.22%      | -8.28%       | 3.44%      | -18.51%   |
| REAL ESTATE                | 0.21%  | 0.15%  | -0.44%  | -2.81%  | 0.03%      | 0.03%       | -2.67%       | 0.18%      | -2.38%    |
| ARM Capitalisation Indices |        |        |         |         |            |             |              |            |           |
| Large Cap (Top 10%)        | -1.66% | -2.93% | 16.71%  | 62.26%  | -0.01%     | -0.01%      | 49.80%       | 1.19%      | -4.78%    |
| Mid Cap (Mid 30%)          | 0.77%  | -2.38% | -5.24%  | 24.48%  | 1.89%      | 1.89%       | 8.74%        | 0.94%      | -3.95%    |
| Small Cap (Bottom 60%)     | 1.48%  | -2.82% | -18.09% | 13.24%  | 12.84%     | 12.84%      | -27.31%      | 4.61%      | -29.06%   |